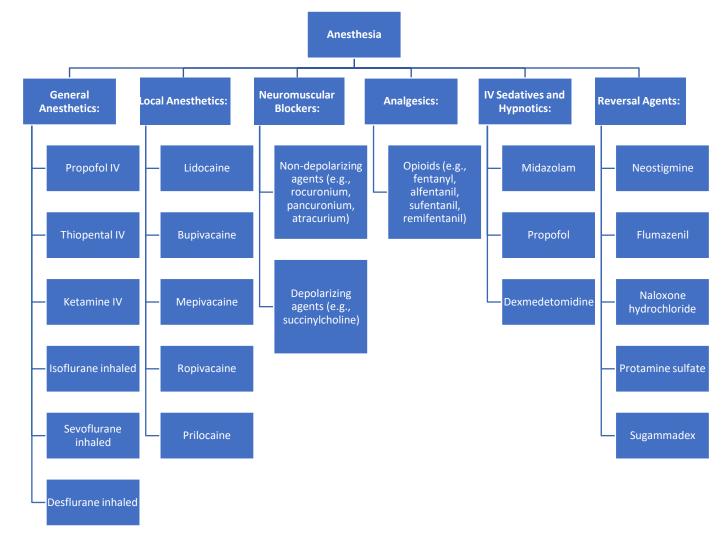

## Anesthesia and Sedation

CHI Formulary Treatment Algorithm

Treatment Algorithm- February 2024 Supporting treatment algorithm for the clinical management of Anesthesia and Sedation

The figure below outlines a comprehensive treatment algorithm on the therapy for Anesthesia, aimed at addressing the different lines of treatment after thorough review of medical and economic evidence by CHI committees.

Figure 1. Treatment Algorithm for Anesthesia

For the level of evidence, please refer to the full report.